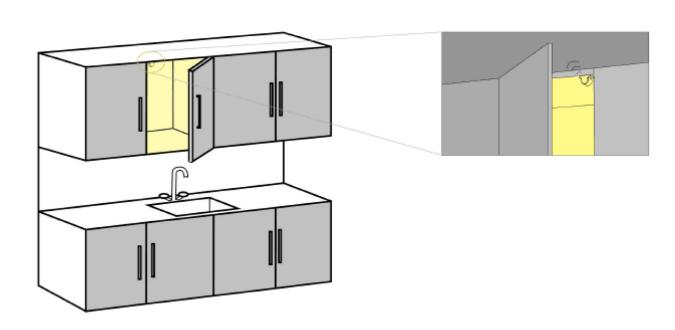

## **Door trigger Sensor Switch**

Model: DS1011 Voltage: 12/24V Max Load: 60W

**Sensor Type:** Door trigger sensor

Sensor Distance: 1-8cm

Material: Plastic Color: Silver IP Rating: IP20 Wire: AWG#22

Input Wire Length: 1500mm Output Wire Length: 140mm

Mounting: Surface

**Accessories:** Metal clip, adhesive tape, screws