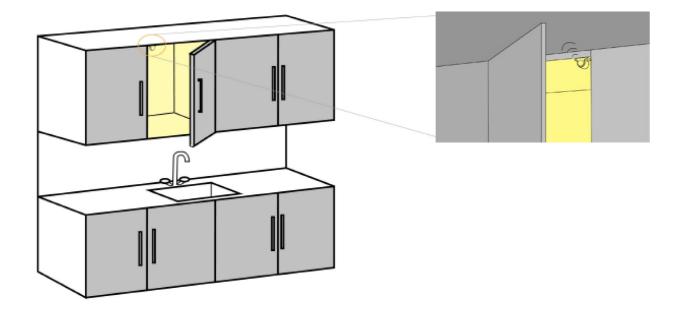

## **Door trigger Sensor Switch**

Model: DS1011 Voltage: 12/24V Max Load: 60W

**Sensor Type:** Door trigger sensor

Sensor Distance: 1-8cm

Material: Plastic Color: Silver IP Rating: IP20 Wire: AWG#22

Input Wire Length: 1500mm Output Wire Length: 140mm

Mounting: Surface

**Accessories:** Metal clip, adhesive tape, screws