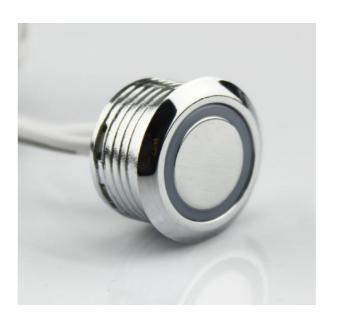

### **Touch Sensor Switch**

Model: TS1011 Voltage: 12V Max Load: 60W

**Sensor Type:** Touch sensor **Material:** Plastic

Color: Silver **IP Rating:** IP20 Wire: AWG#22

Input Wire Length: 1500mm Output Wire Length: 140mm Mounting: Recessed

**Accessories:** None