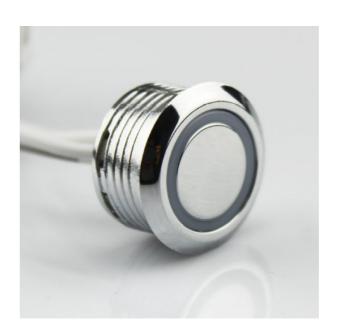

### **Touch Sensor Switch**

Model: TS1011 Voltage: 12V Max Load: 60W

**Sensor Type:** Touch sensor **Material:** Plastic

Color: Silver **IP Rating:** IP20 Wire: AWG#22

Input Wire Length: 1500mm Output Wire Length: 140mm Mounting: Recessed

**Accessories:** None