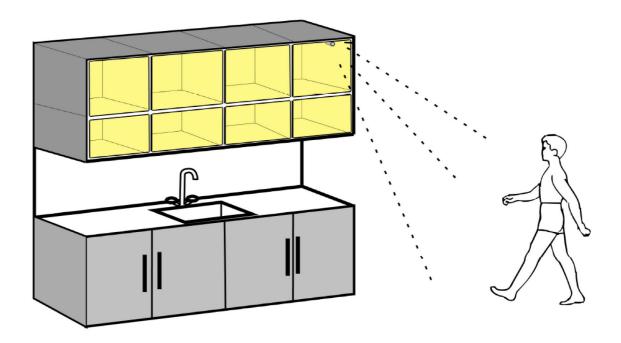

### **PIR Motion Sensor Switch**

Model: PS1011 Voltage: 12/24V Max Load: 60W

**Sensor Type:** PIR Motion sensor

**Detecting Angle:** 140° **Detecting Distance:** 3m **Delay Time:** 15s (customized)

Material: Plastic Color: White/Black **IP Rating:** IP20 Wire: AWG#22 Mounting: Recessed Accessories: None

### **PIR Motion Sensor Switch**

Model: PS1012 Voltage: 12/24V Max Load: 60W

**Sensor Type:** PIR Motion sensor

Detecting Distance: 3m **Delay Time:** 15s (customized) **Material:** Plastic

Color: White/Black **IP Rating:** IP20 Wire: AWG#22