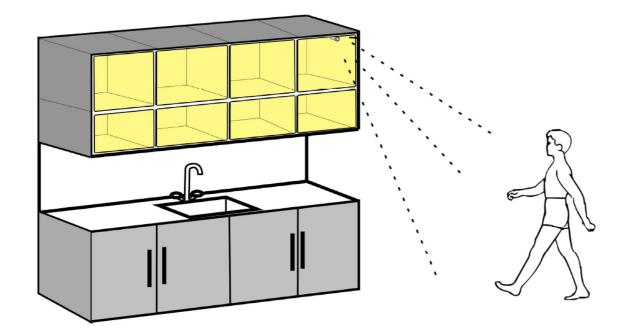

### **PIR Motion Sensor Switch**

Model: PS1011 Voltage: 12/24V Max Load: 60W

**Sensor Type:** PIR Motion sensor

**Detecting Angle:** 140° **Detecting Distance:** 3m **Delay Time:** 15s (customized)

Material: Plastic Color: White/Black **IP Rating:** IP20 Wire: AWG#22 Mounting: Recessed Accessories: None

### **PIR Motion Sensor Switch**

Model: PS1012 Voltage: 12/24V Max Load: 60W

**Sensor Type:** PIR Motion sensor

Detecting Distance: 3m **Delay Time:** 15s (customized) **Material:** Plastic

Color: White/Black **IP Rating:** IP20 Wire: AWG#22

**Mounting:** Surface/Recessed **Accessories:** Mounting socket, Screw