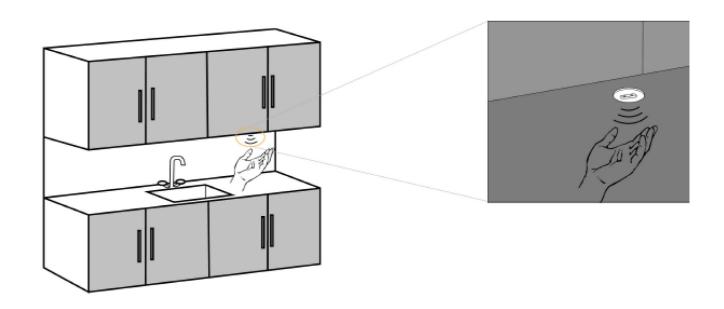

## **Hand Wave IR Sensor Switch**

Model: HS1011 **Voltage**: 12/24V Max Load: 60W

Sensor Type: Hand wave sensor Sensor Distance: 3-8cm

Material: Plastic Color: Silver IP Rating: IP20 Wire: AWG#22

Input Wire Length: 1500mm Output Wire Length: 140mm