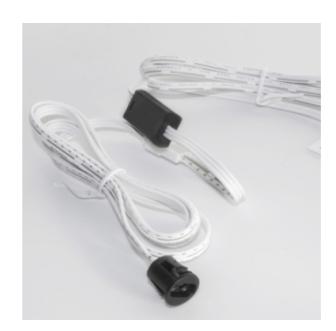

## **Door trigger Sensor Switch**

Model: DS1011 Voltage: 12/24V Max Load: 60W

**Sensor Type:** Door trigger sensor

Sensor Distance: 1-8cm

Material: Plastic Color: Silver IP Rating: IP20 Wire: AWG#22

Input Wire Length: 1500mm Output Wire Length: 140mm

Mounting: Surface

**Accessories:** Metal clip, adhesive tape, screws