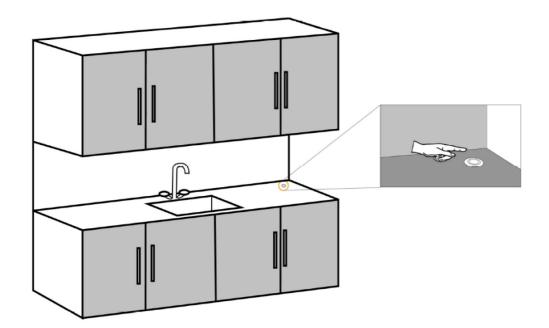

### **Touch Sensor Switch**

Model: TS1011 Voltage: 12V Max Load: 60W

**Sensor Type:** Touch sensor **Material:** Plastic

Color: Silver **IP Rating:** IP20 Wire: AWG#22

Input Wire Length: 1500mm Output Wire Length: 140mm Mounting: Recessed

**Accessories:** None