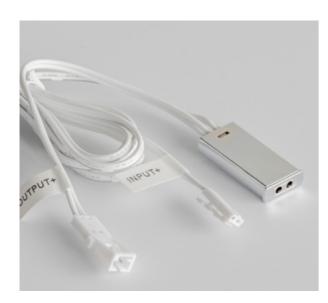

## **Hand Wave IR Sensor Switch**

Model: HS1011 **Voltage**: 12/24V Max Load: 60W

Sensor Type: Hand wave sensor Sensor Distance: 3-8cm

Material: Plastic Color: Silver IP Rating: IP20 Wire: AWG#22

Input Wire Length: 1500mm Output Wire Length: 140mm

Mounting: surface

**Accessories:** Metal clip, adhesive tape, screws