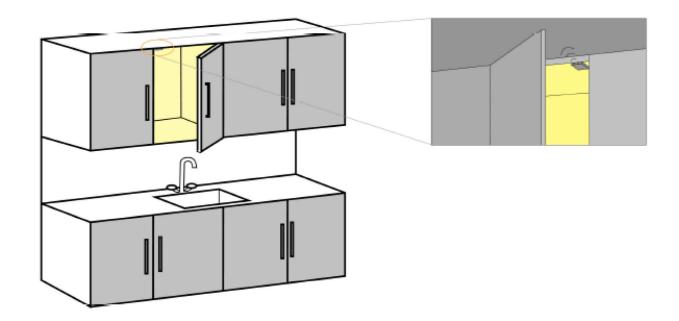

## **Door trigger Sensor Switch**

Model: DS1011 Voltage: 12/24V Max Load: 60W

**Sensor Type:** Door trigger sensor

Sensor Distance: 1-8cm

Material: Plastic Color: Silver IP Rating: IP20 Wire: AWG#22

Input Wire Length: 1500mm Output Wire Length: 140mm

Mounting: Surface

**Accessories:** Metal clip, adhesive tape, screws