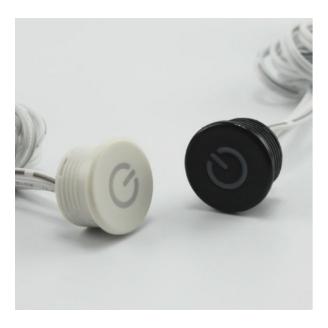

### **Touch Sensor Switch**

Model: TS1012 Voltage: 12V Max Load: 24W

**Sensor Type:** Hand wave sensor **Material:** Plastic

Color: White/Black **IP Rating:** IP65 Wire: AWG#22

Input Wire Length: 1500mm Output Wire Length: 140mm Mounting: Recessed

**Accessories:** None