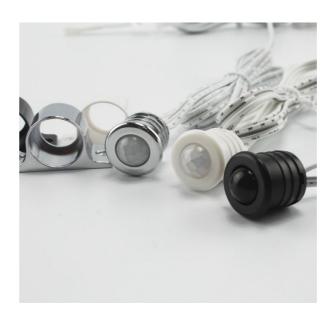

## **Hand Wave IR Sensor Switch**

Model: HS1011 **Voltage**: 12/24V Max Load: 60W

Sensor Type: Hand wave sensor Sensor Distance: 3-8cm

Material: Plastic Color: Silver IP Rating: IP20 Wire: AWG#22

Input Wire Length: 1500mm Output Wire Length: 140mm

#### **Hand Wave IR Sensor Switch**

Model: HS1012 Voltage: 12/24V Max Load: 60W

Sensor Type: Hand wave sensor Sensor Distance: 3-8cm

**Material:** Plastic Color: Silver IP Rating: IP20 Wire: AWG#22

Input Wire Length: 1500mm Output Wire Length: 140mm Mounting: Recessed

### **Hand Wave IR Sensor Switch**

Model: HS1013 **Voltage**: 12/24V Max Load: 60W

**Sensor Type:** Hand wave sensor **Material:** Plastic

Color: Silver **IP Rating:** IP20 Wire: AWG#22

Input Wire Length: 1500mm
Output Wire Length: 1500mm
Mounting: surface/ recessed
Accessories: Mounting socket, screw