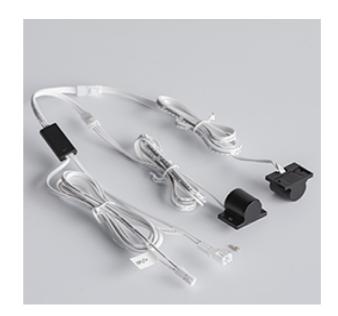

## **Hand Wave IR Sensor Switch**

Model: HS1011 **Voltage**: 12/24V Max Load: 60W

Sensor Type: Hand wave sensor Sensor Distance: 3-8cm

Material: Plastic Color: Silver IP Rating: IP20 Wire: AWG#22

Input Wire Length: 1500mm Output Wire Length: 140mm

Mounting: surface

**Accessories:** Metal clip, adhesive tape, screws