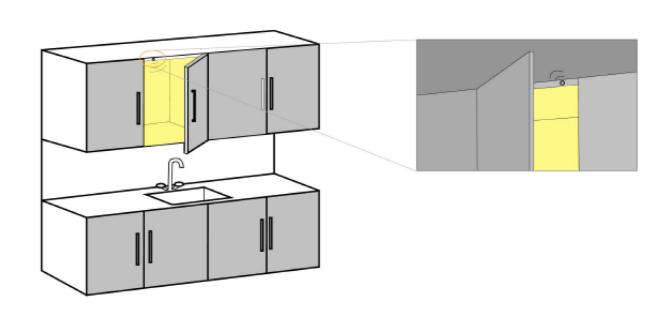

## **Door trigger Sensor Switch**

Model: DS1013 Voltage: 12/24V Max Load: 60W

**Sensor Type:** Door trigger sensor

Sensor Distance: 1-8cm

Material: Plastic Color: Silver IP Rating: IP20 Wire: AWG#22

Input Wire Length: 1500mm Output Wire Length: 140mm

Mounting: Surface

**Accessories:** Metal clip, adhesive tape, screws