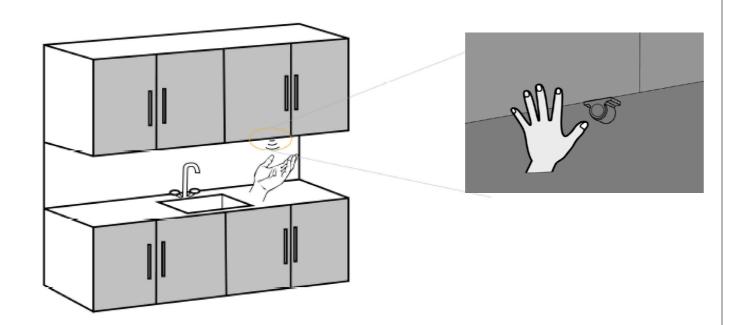

## **Hand Wave IR Sensor Switch**

Model: HS1011 **Voltage**: 12/24V Max Load: 60W

Sensor Type: Hand wave sensor Sensor Distance: 3-8cm

Material: Plastic Color: Silver IP Rating: IP20 Wire: AWG#22

Input Wire Length: 1500mm Output Wire Length: 140mm

Mounting: surface

**Accessories:** Metal clip, adhesive tape, screws