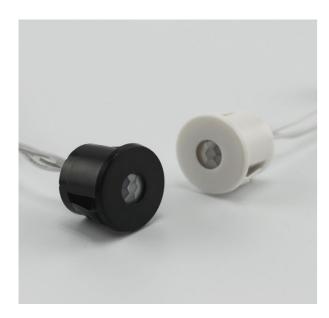

### **PIR Motion Sensor Switch**

Model: PS1011 Voltage: 12/24V Max Load: 60W

**Sensor Type:** PIR Motion sensor

**Detecting Angle:** 140° **Detecting Distance:** 3m **Delay Time:** 15s (customized)

Material: Plastic Color: White/Black **IP Rating:** IP20 Wire: AWG#22 Mounting: Recessed Accessories: None

### **PIR Motion Sensor Switch**

Model: PS1012 Voltage: 12/24V Max Load: 60W

**Sensor Type:** PIR Motion sensor

Detecting Distance: 3m **Delay Time:** 15s (customized) **Material:** Plastic

Color: White/Black **IP Rating:** IP20 Wire: AWG#22

**Mounting:** Surface/Recessed **Accessories:** Mounting socket, Screw