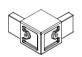

# **DIY Kit List**

| Contraction of the second seco | Profile with LED<br>PN: DYP-55030    | 00000 | Metal Corner Connector<br>PN: DYM-46001        |
|--------------------------------------------------------------------------------------------------------------------------------------------------------------------------------------------------------------------------------------------------------------------------------------------------------------------------------------------------------------------------------------------------------------------------------------------------------------------------------------------------------------------------------------------------------------------------------------------------------------------------------------------------------------------------------------------------------------------------------------------------------------------------------------------------------------------------------------------------------------------------------------------------------------------------------------------------------------------------------------------------------------------------------------------------------------------------------------------------------------------------------------------------------------------------------------------------------------------------------------------------------------------------------------------------------------------------------------------------------------------------------------------------------------------------------------------------------------------------------------------------------------------------------------------------------------------------------------------------------------------------------------------------------------------------------------------------------------------------------------------------------------------------------------------------------------------------------------------------------------------------------------------------------------------------------------------------------------------------------------------------------------------------------------------------------------------------------------------------------------------------------|--------------------------------------|-------|------------------------------------------------|
|                                                                                                                                                                                                                                                                                                                                                                                                                                                                                                                                                                                                                                                                                                                                                                                                                                                                                                                                                                                                                                                                                                                                                                                                                                                                                                                                                                                                                                                                                                                                                                                                                                                                                                                                                                                                                                                                                                                                                                                                                                                                                                                                | Profile without LED<br>PN: DYP-55031 | 65    | Tension Rope<br>PN: DYT-47001                  |
|                                                                                                                                                                                                                                                                                                                                                                                                                                                                                                                                                                                                                                                                                                                                                                                                                                                                                                                                                                                                                                                                                                                                                                                                                                                                                                                                                                                                                                                                                                                                                                                                                                                                                                                                                                                                                                                                                                                                                                                                                                                                                                                                | Corner Connector<br>PN: DYC-45010    |       | Light Block Tape<br>PN: DYL-36001              |
|                                                                                                                                                                                                                                                                                                                                                                                                                                                                                                                                                                                                                                                                                                                                                                                                                                                                                                                                                                                                                                                                                                                                                                                                                                                                                                                                                                                                                                                                                                                                                                                                                                                                                                                                                                                                                                                                                                                                                                                                                                                                                                                                | Power Connector<br>PN: DYC-45011     |       | Screw for Tension Rope<br>PN: DYS-15020        |
|                                                                                                                                                                                                                                                                                                                                                                                                                                                                                                                                                                                                                                                                                                                                                                                                                                                                                                                                                                                                                                                                                                                                                                                                                                                                                                                                                                                                                                                                                                                                                                                                                                                                                                                                                                                                                                                                                                                                                                                                                                                                                                                                | Power Feed<br>PN: DYC-45012          |       | Metal pad for Tension<br>Rope<br>PN: DYS-15021 |