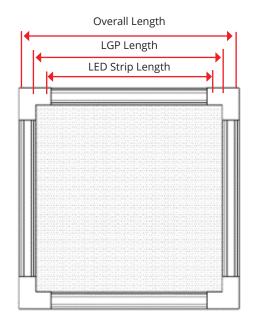

# Size Option

| LED Strip Length | LGP Length | Overall Length |
|------------------|------------|----------------|
| 3.94″            | 4.49"      | 4.98″          |
| 5.91″            | 6.46″      | 6.95″          |
| 7.87″            | 8.42″      | 8.92″          |
| 9.84″            | 10.39″     | 10.89″         |
| 11.81″           | 12.36″     | 12.85″         |
| 17.72″           | 18.27″     | 18.76″         |
| 23.62"           | 24.17"     | 24.67″         |
| 35.43″           | 35.98″     | 36.48″         |
| 47.24″           | 47.79      | 48.29″         |