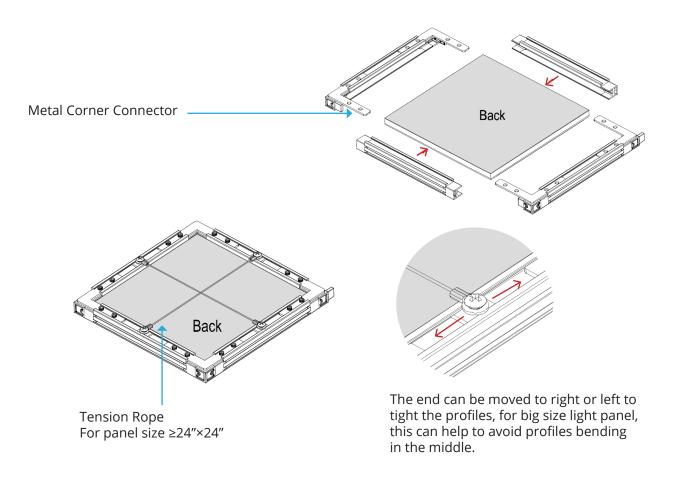

# **DIY Kit List**

| Contraction of the second seco | Profile with LED<br>PN: DYP-55030    | 00000 | Metal Corner Connector<br>PN: DYM-46001        |
|--------------------------------------------------------------------------------------------------------------------------------------------------------------------------------------------------------------------------------------------------------------------------------------------------------------------------------------------------------------------------------------------------------------------------------------------------------------------------------------------------------------------------------------------------------------------------------------------------------------------------------------------------------------------------------------------------------------------------------------------------------------------------------------------------------------------------------------------------------------------------------------------------------------------------------------------------------------------------------------------------------------------------------------------------------------------------------------------------------------------------------------------------------------------------------------------------------------------------------------------------------------------------------------------------------------------------------------------------------------------------------------------------------------------------------------------------------------------------------------------------------------------------------------------------------------------------------------------------------------------------------------------------------------------------------------------------------------------------------------------------------------------------------------------------------------------------------------------------------------------------------------------------------------------------------------------------------------------------------------------------------------------------------------------------------------------------------------------------------------------------------|--------------------------------------|-------|------------------------------------------------|
|                                                                                                                                                                                                                                                                                                                                                                                                                                                                                                                                                                                                                                                                                                                                                                                                                                                                                                                                                                                                                                                                                                                                                                                                                                                                                                                                                                                                                                                                                                                                                                                                                                                                                                                                                                                                                                                                                                                                                                                                                                                                                                                                | Profile without LED<br>PN: DYP-55031 | 65    | Tension Rope<br>PN: DYT-47001                  |
|                                                                                                                                                                                                                                                                                                                                                                                                                                                                                                                                                                                                                                                                                                                                                                                                                                                                                                                                                                                                                                                                                                                                                                                                                                                                                                                                                                                                                                                                                                                                                                                                                                                                                                                                                                                                                                                                                                                                                                                                                                                                                                                                | Corner Connector<br>PN: DYC-45010    |       | Light Block Tape<br>PN: DYL-36001              |
|                                                                                                                                                                                                                                                                                                                                                                                                                                                                                                                                                                                                                                                                                                                                                                                                                                                                                                                                                                                                                                                                                                                                                                                                                                                                                                                                                                                                                                                                                                                                                                                                                                                                                                                                                                                                                                                                                                                                                                                                                                                                                                                                | Power Connector<br>PN: DYC-45011     |       | Screw for Tension Rope<br>PN: DYS-15020        |
|                                                                                                                                                                                                                                                                                                                                                                                                                                                                                                                                                                                                                                                                                                                                                                                                                                                                                                                                                                                                                                                                                                                                                                                                                                                                                                                                                                                                                                                                                                                                                                                                                                                                                                                                                                                                                                                                                                                                                                                                                                                                                                                                | Power Feed<br>PN: DYC-45012          |       | Metal pad for Tension<br>Rope<br>PN: DYS-15021 |