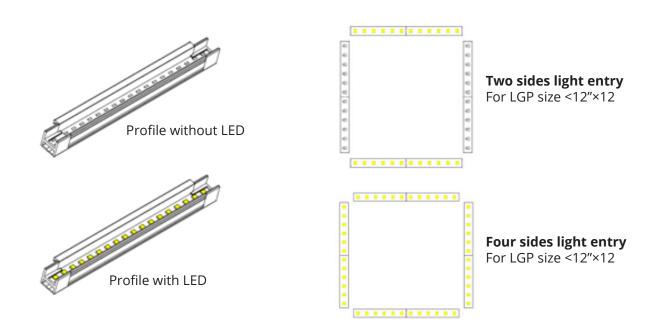

Light Profile

Corner Connector

Power Connector

Power Feed

## **Light Entry Option**