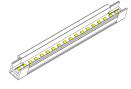

# **DIY Kit List**

| Contraction of the second seco | Profile with LED<br>PN: DYP-55030    | 00000 | Metal Corner Connector<br>PN: DYM-46001        |
|--------------------------------------------------------------------------------------------------------------------------------------------------------------------------------------------------------------------------------------------------------------------------------------------------------------------------------------------------------------------------------------------------------------------------------------------------------------------------------------------------------------------------------------------------------------------------------------------------------------------------------------------------------------------------------------------------------------------------------------------------------------------------------------------------------------------------------------------------------------------------------------------------------------------------------------------------------------------------------------------------------------------------------------------------------------------------------------------------------------------------------------------------------------------------------------------------------------------------------------------------------------------------------------------------------------------------------------------------------------------------------------------------------------------------------------------------------------------------------------------------------------------------------------------------------------------------------------------------------------------------------------------------------------------------------------------------------------------------------------------------------------------------------------------------------------------------------------------------------------------------------------------------------------------------------------------------------------------------------------------------------------------------------------------------------------------------------------------------------------------------------|--------------------------------------|-------|------------------------------------------------|
|                                                                                                                                                                                                                                                                                                                                                                                                                                                                                                                                                                                                                                                                                                                                                                                                                                                                                                                                                                                                                                                                                                                                                                                                                                                                                                                                                                                                                                                                                                                                                                                                                                                                                                                                                                                                                                                                                                                                                                                                                                                                                                                                | Profile without LED<br>PN: DYP-55031 | 65    | Tension Rope<br>PN: DYT-47001                  |
|                                                                                                                                                                                                                                                                                                                                                                                                                                                                                                                                                                                                                                                                                                                                                                                                                                                                                                                                                                                                                                                                                                                                                                                                                                                                                                                                                                                                                                                                                                                                                                                                                                                                                                                                                                                                                                                                                                                                                                                                                                                                                                                                | Corner Connector<br>PN: DYC-45010    |       | Light Block Tape<br>PN: DYL-36001              |
|                                                                                                                                                                                                                                                                                                                                                                                                                                                                                                                                                                                                                                                                                                                                                                                                                                                                                                                                                                                                                                                                                                                                                                                                                                                                                                                                                                                                                                                                                                                                                                                                                                                                                                                                                                                                                                                                                                                                                                                                                                                                                                                                | Power Connector<br>PN: DYC-45011     |       | Screw for Tension Rope<br>PN: DYS-15020        |
|                                                                                                                                                                                                                                                                                                                                                                                                                                                                                                                                                                                                                                                                                                                                                                                                                                                                                                                                                                                                                                                                                                                                                                                                                                                                                                                                                                                                                                                                                                                                                                                                                                                                                                                                                                                                                                                                                                                                                                                                                                                                                                                                | Power Feed<br>PN: DYC-45012          |       | Metal pad for Tension<br>Rope<br>PN: DYS-15021 |