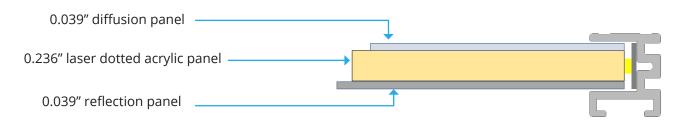

# Specifications

DIY Kit + LGP

DIY Kit

We offer both DIY kit and LGP. You can also buy only DIY kit from us and match your own laser dotted acrylic panel with the thickness below: