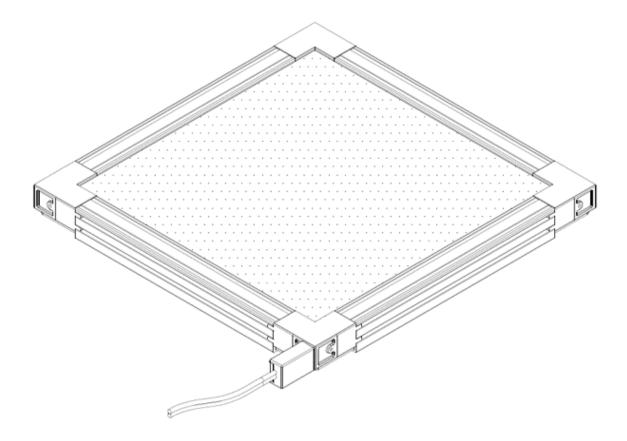

# Make Light Guide Panel by Yourself!

**LUXX Light Panel DIY Kit** is designed for quick assembly of Light Guide Panel, with special designed aluminum profile and plastic corner connector which acts not only as a mechanical connector but also a electrical connector, you can assemble a light panel in very short time without any further taping, wiring and soldering work.

Light Profile

Corner Connector

Power Connector

Power Feed